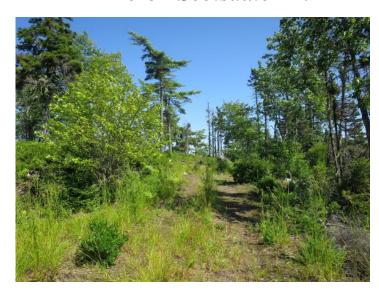

### 12 Acre Building Lot - Scotsdale Dr.

\$55,000.00 CAD

12 Acre building lot located just before the gate on Scotsdale and runs along past the gate offering you choice of where you'd like your driveway. Beautiful hardwood and softwood trees throughout and an area great for hiking, walking your dog. Offers privacy and location within 5 min. of amenities in the town of Musquodoboit Hbr. and 40 min. to Halifax bridges.