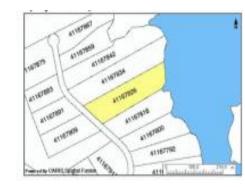

## 387 Owl Dr.

File# 251

# 5.56 Acre Waterfront - Close to Beach

*\$120,000.00 CAD* Waterfrontage! Martique by the Sea. You'll enjoy this 5.56 acres of protected water frontage close to one of Nova Scotia's most beautiful beaches, Martinique Beach. This is a private Rd. off of East Petpeswick Rd., well maintained with several newer homes, providing plenty of privacy. There are restrictive covenants to protect your interest. You can canoe/kayak from the shoreline to Martinique Beach. Enjoy nature at it's best while listening to the birds and local wildlife. Only 50 min. to Halifax.